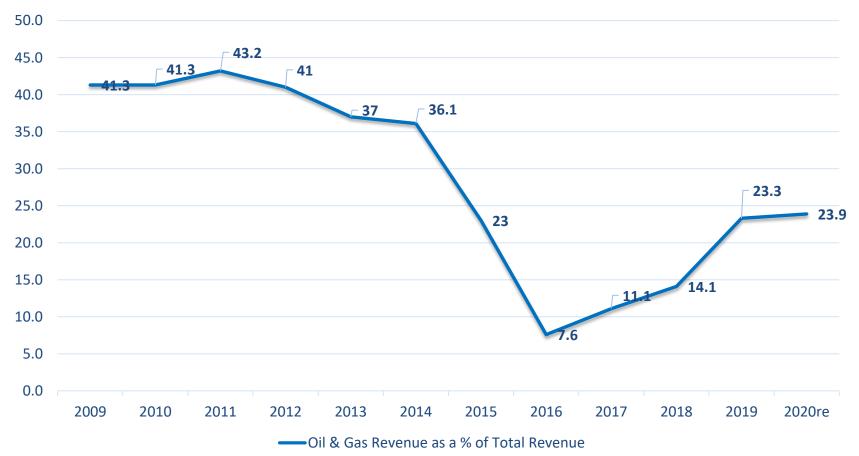

Government of the Republic of Trinidad and Tobago Ministry of Finance

# "Where the money gone?" Mystery or Mischief?

#### Oil & Gas Revenue (2007-2020)

#### Oil & Gas Revenue as a % of Total Revenue (2008-2020)



# Total Revenue, Total Expenditure & Oil prices (2007-2020)

Total Revenue, Total Expenditure & Oil Prices



Note: \*2020 Oil Prices fell 33.3 per cent (y-o-y) to an average of US \$38.05 per barrel over the first eight months of the year (Economic Bulletin, Central Bank, July 2020)

## Summary of Central Government's Fiscal Operations 2020

Estimates: October 01, 2019 to September 30, 2020

|                                | Estimates | <b>Revised Estimates</b> |
|--------------------------------|-----------|--------------------------|
|                                | 2020      | 2020                     |
|                                | \$mn      | \$mn                     |
| Price Per barrel for crude-WAP | US\$60.00 | US\$45.00                |
| Gas Price per MMCF (MMBtu)