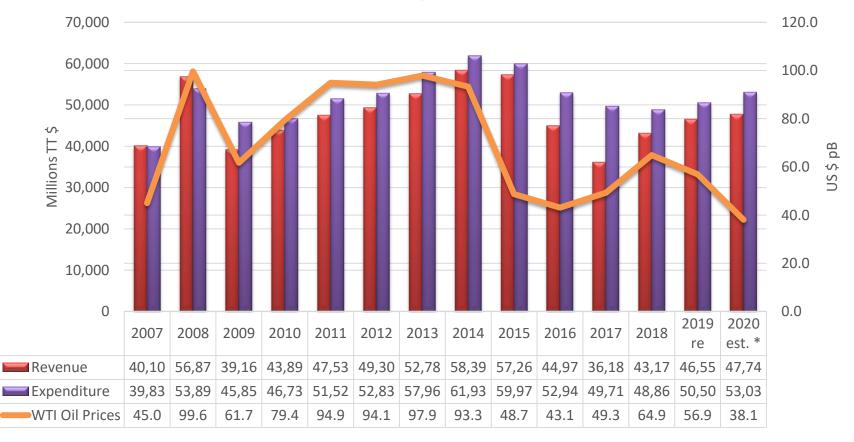

# Total Revenue, Total Expenditure & Oil prices (2007-2020)

Total Revenue, Total Expenditure & Oil Prices

Note: \*2020 Oil Prices fell 33.3 per cent (y-o-y) to an average of US \$38.05 per barrel over the first eight months of the year (Economic Bulletin, Central Bank, July 2020)